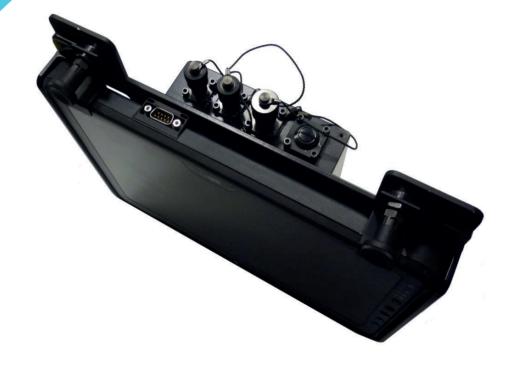

## **Technical data**

► Housing design and color: Aluminum black anodized, backside supporting

VESA 100 mounting system

▶ Dimensions: Approx. 331 mm × 250 mm × 84 mm

► Weight: Approx. 3.0 kg

► Power supply: 19 V-DC input (±10 %)

MIL connectors: Amphenol SJTOORT, black colored,

cover cap fixed with nylon cord

► Features & interfaces

> 1 x DC In via SJT connector size 8

> 1 x USB 2.0 via SJT connector size 8

> 1 x Ethernet 10/100/1000 Base-T (from onboard USB3.0 to Ethernetconverter) via SIT connector size 10

> 1 x Failsafe aluminum push button

## Robust and secure

Combining feature-rich interface with a rock-solid enclosure the F110 docking station is a highly specialized tablet-dock for rugged environments. Its MIL connectors come with cover caps that are fixed to the docking station with a nylon cord.